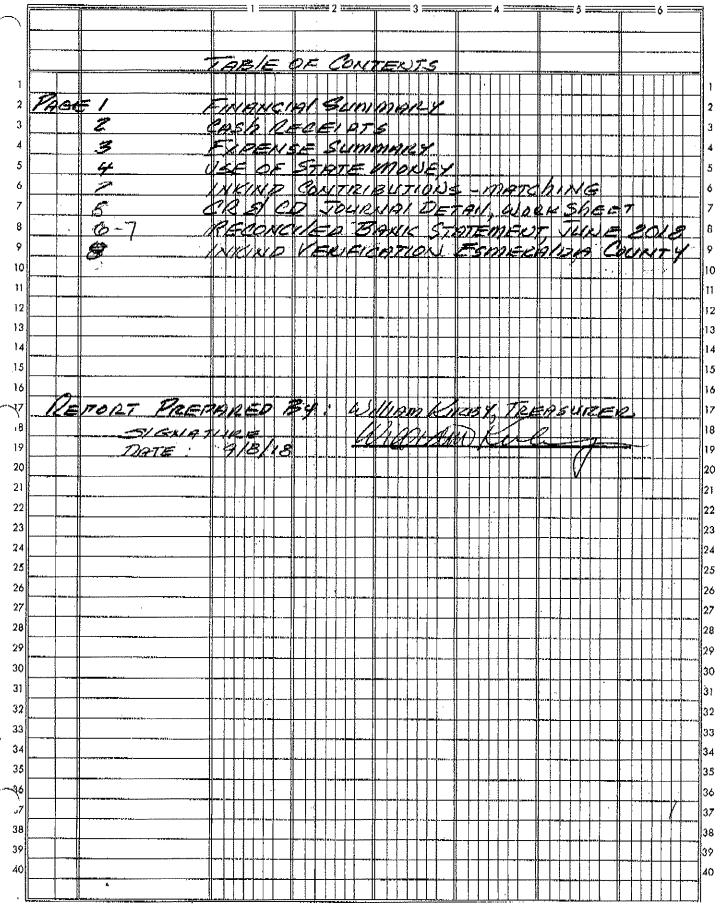

### ESMERALDA CONSERVATION DISTRICT PROPOSED ANNUAL WORK PLAN July 1, 2017-June 30, 2018

Board to review treasurer figures before financial report deadline September 30, 2017 July Approve Annual Report Due September 30, 2017 September Approve Final Financial Report Due September 30, 2017 September ANNUAL MEETING as required by NRS. NRCS MOU/Civil Right Responsibility. Possible Presentations with NRCS, FSA, and/or other speakers. Review work plan and budget. September/October Inform Esmeralda School District of the rules for the Poster Contest September Pay Liability Insurance Nancy Katafias 775-684-1252 Email request to: nkatafias@ag.nv.gov Deadline October 4, 2017 (Last Paid 11/15/16 \$578.35) September Hold meeting to Judge the poster contest October Attend NvACD State meeting Nov 6-8, 2017 in Minden November Send letter requesting Esmeralda County to provide support of matching funds in the amount of \$4000.00 January Provide list of board members to be covered by Workers Comp Insurance Contact: Ana Andrew 775-687-3187 December Pay DRI Invoice April/May Pay NvACD dues April/May Pay NACD Dues April-June **FLV Park Donation** April-June Range Camp Donation April-June Develop and approve new work plan. Due June 1, 2018 April-May Develop and approve new annual budget Due June 1, 20178 April-May Send letter requesting matching funds paperwork for financial report from Esmeralda County May Take a leadership role in informing producers of progress that is being made in weed and pest control. continuous Provide pamphlets and books to the public on weed and pest control upon request continuous

Encourage conservation awareness in our community. (Poster Contest)

continuous

| Manage the District's finances.                                                           | continuous         |
|-------------------------------------------------------------------------------------------|--------------------|
| Hold 3 meetings annually as required by NRS                                               | continuous         |
| Maintain DRI Weather Station.                                                             | continuous         |
| Control noxious weeds within our district through the in kind progra<br>Esmeralda County. | am with continuous |
| Maintain well camera and provide camera services to the public.                           | continuous         |
| Reimburse operator's expenses of well camera (2 operators will operamera on every job)    | erate continuous   |

## ESMERALDA COUNTY CONSERVATION DISTRICT PROPOSED ANNUAL BUDGET July 1, 2017-June 30, 2018

| EXPENSES                                                         |
|------------------------------------------------------------------|
| Poster Contest\$400.00                                           |
| Travel & Registration fees\$300.00                               |
| NvACD Annual meeting Refreshment Break\$50.00                    |
| NvACD Annual Meeting Auction Donation\$100.00                    |
| Office expenses and Miscellaneous\$260.00                        |
| Noxious Weed Abatement Program\$4000.00                          |
| Camera Job Reimbursements/Supplies and Equipment Expense\$200.00 |
| Maintenance on DRI Weather Station in Fish Lake Valley\$250.00   |
| Liability Insurance                                              |
| Dues NvACD\$600.00                                               |
| Dues NACD\$460.00                                                |
| Range Camp\$450.00                                               |
| Fish Lake Valley Park\$350.00                                    |
| Total EXPENSE Amount\$8000.00                                    |
| INCOME                                                           |
| State Funds Amount\$4000.00                                      |
| Match State Funds                                                |
| Esmeralda County match toward Esmeralda Conservation             |
| District Weed Abatement Program\$4000.00                         |
| Total INCOME Amount\$8000.00                                     |

### ESMERALDA CONSERVATION DISTRICT ANNUAL REPORT FY 2017-2018

Board of Supervisors:
Leland Wallace, Chairman
Matthew Johnson, Vice Chairman
Marlene Wallace, Secretary
William Kirby, Treasurer
Ron Amick, member
Ralph Keyes, Esmeralda County Representative

### Mission Statement:

The mission of the Esmeralda Conservation District is to provide leadership with technical and educational assistance to meet the needs of the citizens within Esmeralda County for the conservation of natural resources.

We received state funding in the amount of \$4542.86. General Liability insurance was paid on September 7, 2017 in the amount of \$492.85. The State of Nevada covered our Worker's Comp insurance this fiscal year. We now have liability insurance only through the POOLPACT program. We will continue with our worker's comp insurance through the State of Nevada. We paid DRI \$250.00 for our weather station, NvACD dues in the amount of \$600.00 and NACD dues in the amount of \$460.00. Leland and Marlene Wallace attended the NvACD state meeting in Minden, Nevada.

We sponsored a local Conservation Poster contest with the Esmeralda County Schools. Posters were judged and our 12 winners were awarded local cash prizes. Those winning posters were sent to state judging in Minden, NV. Our district won 6 of the 12 awards at the NvACD judging bringing home \$210.00 from the state competition Three of our posters went to the National competition: Aven Scates, Delia Scates, and Perla Jimenez.

We held our "Annual Meeting" on September 22, 2017. Our guest was: Ed Biggs, NRCS Yerington. We reviewed our MOU and Civil Right Responsibilities.

Our income from our well camera services continues to be down substantially. We did not provide any well camera assistance this fiscal year. On April 25, 2018 we requested assistance from Esmeralda County for matching funds of \$4542.86 or more. They continue to provide us with in kind funding for noxious weed abatement.

In June we donated \$400.00 to the Range Camp. We started a scholarship fund for Esmeralda Conservation District students who wish to continue their education past high school. In June that fund was started with \$1200.00.

We developed a work plan and budget.

Throughout the year we have informed local officials of any particular problems with weeds in our district.

We continue to provide pamphlets and books to the public on weed control throughout the year and encourage conservation in the school.

We managed the District's finances throughout the year.

We held meetings on September 22, 2017, April 25, 2018, May 23, 2018 and June 25, 2018.

We continue to maintain our DRI Weather Station, which has been especially helpful to the farming in Fish Lake Valley. It also assists the Yerington FSA office in allocating grazing allotments. It can be accessed on the Internet at: http://www.wrcc.dri.edu/weather/dyer.html