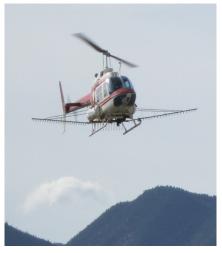

With the three grants combined, SVCD was able to complete 422 acres of Sage Grouse habitat improve-

Buckskin Valley Sunrise Pass Pinyon Juniper Treatment

ment. There are many more areas where conifers have been removed that are ripe for this type of maintenance

### Sage Grouse Habitat Improvement

In October 2018, the Nevada State Department of Wildlife (NDOW) granted the Smith Valley Conservation District (SVCD) \$11,970 to maintain a previous Pinyon Juniper removal project in Buckskin Valley. SVCD was able to complete 64 acres of Pinyon Juniper maintenance. This project was completed in December 2019. NDOW funded an additional \$20,000 in December, 2019 to maintain additional acreage. The second phase was completed June 30, 2020. SVCD was able to treat an additional 208 acres.