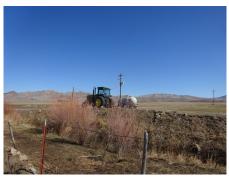

### Sage Grouse Habitat Improvement

In October 2018, the Nevada State Department of Wildlife (NDOW) granted the Smith Valley Conservation District (SVCD) \$11,970 to maintain a previous Pinyon Juniper removal project in Buckskin Valley. SVCD was able to complete 64 acres of Pinyon Juniper maintenance. This project was completed in December 2019. NDOW funded an additional \$20,000 in December, 2019 to maintain additional acreage. The second phase was completed June 30, 2020. SVCD was able to treat an additional 208 acres.

In May, 2020, the State Conservation Commission Granted \$27,759.90 to continue this project in the Buckskin area. From May through January, 2021, the District was able to complete an additional 150 acres.

With the three grants combined, SVCD was able to complete 422 acres of Sage Grouse habitat improve-

Buckskin Valley Sunrise Pass Pinyon Juniper Treatment

ment. There are many more areas where conifers have been removed that are ripe for this type of maintenance