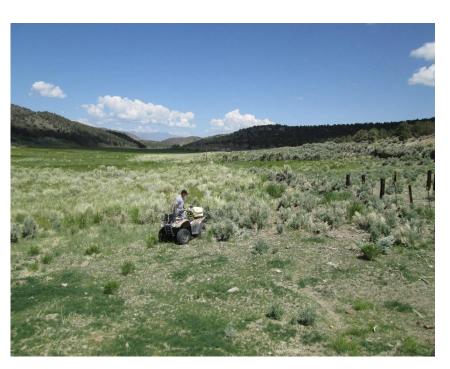

Returning to Reload

Aerial application of a pre-emergent herbicide to control medusahead and cheatgrass on a private property in Smith Valley