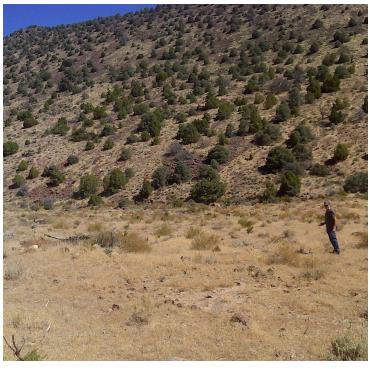

### Sage Grouse Habitat Improvement

In October 2018, the Nevada State Department of Wildlife (NDOW) granted the Smith Valley Conservation District (SVCD) \$11,970 to maintain a previous Pinyon Juniper removal project in Buckskin Valley. SVCD was able to complete 64 acres of Pinyon Juniper maintenance. This project was completed in December 2019. NDOW funded an additional \$20,000 in December, 2019 to maintain additional acreage. The second phase was completed June 30, 2020. SVCD was able to treat an additional 208 acres.

In May, 2020, the State Conservation Commission Granted \$27,759.90 to continue this project in the Buckskin area. From May through January, 2021, the District was able to complete an additional 150 acres.

With the three grants combined, SVCD was able to complete 422 acres of Sage Grouse habitat improve-

Buckskin Valley Sunrise Pass Pinyon Juniper Treatment

ment. There are many more areas where conifers have been removed that are ripe for this type of maintenance