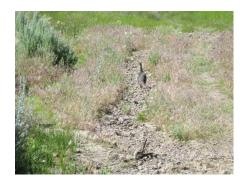

Medusahead and Cheatgrass growing in the Desert Creek area of Smith Valley

to reduction of rangeland forage productivity, decrease of overall biodiversity and an increase of fire fuels and spread of wild fires as well as degrade essential sage grouse habitat.