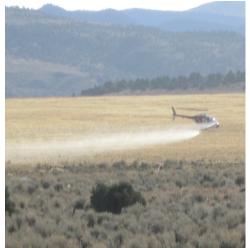

#### Medusahead!

With a grant from the Resource Advisory Committee, the Smith Valley Conservation District was able to continue with the medusahead treatment & control project located in the Desert Creek corridor. SVCD received additional funding from the Nevada Department of Wildlife to augment our efforts on the Desert Creek property. This grant provided funds for the aerial application of the pre-emergent herbicide over the entire treatment area. This infestation is located on private property and directly affects U.S. Forest Service lands.

Annual monitoring is showing that the treatments are making progress at reducing the medusahead. We hope eradication is on the horizon!

Aerial Herbicide Application

Desert Creek area following treatment with pre-emergent herbicide

Returning to Reload

Aerial application of a pre-emergent herbicide to control medusahead and cheatgrass on a private property in Smith Valley