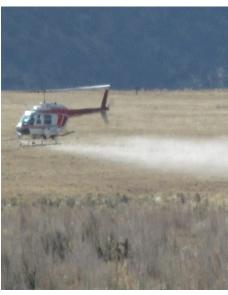

Annual monitoring is showing that the treatments are making progress at reducing the medusahead. We hope eradication is on the horizon!

Aerial Herbicide Application

Desert Creek area following treatment with pre-emergent herbicide

Returning to Reload

Aerial application of a pre-emergent herbicide to control medusahead and cheatgrass on a private property in Smith Valley