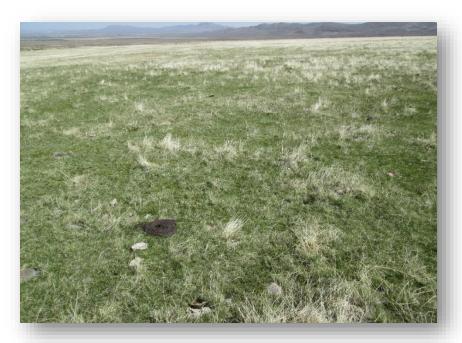

With the three grants combined, SVCD was able to complete 422 acres of Sage Grouse habitat improve-

Buckskin Valley Sunrise Pass Pinyon Juniper Treatment

ment. There are many more areas where conifers have been removed that are ripe for this type of maintenance