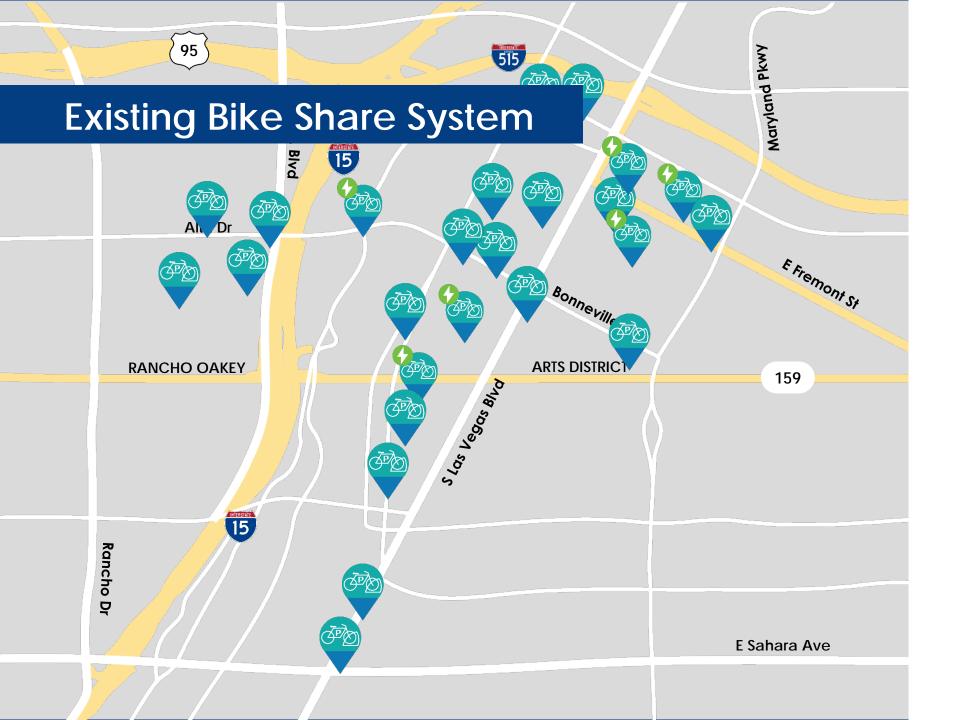

## PROJECT GOALS

Identify priority park access areas

Prioritize future investments

Develop strategies and recommendations for access

BIKE SHARE 25 stations 120 classic bikes 10 electric bikes Launched in

**Oct 2016** 