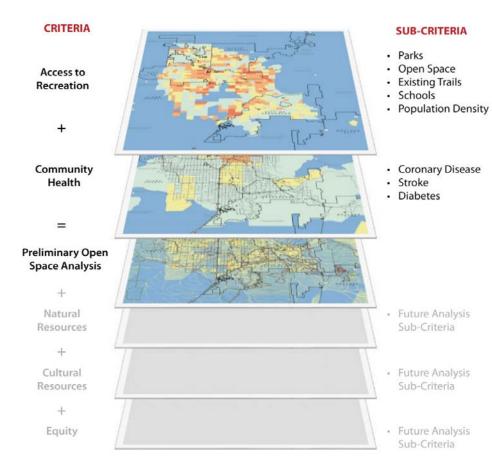

## **Transportation Access to Parks**

## PROJECT GOALS

Identify priority park access areas

Prioritize future investments

Develop strategies and recommendations for access

BIKE SHARE 25 stations 120 classic bikes 10 electric bikes Launched in

**Oct 2016** 